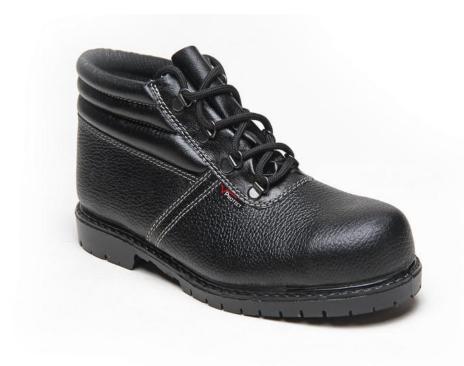

Safety basic (SB), HRO

VULCASOLE™-9.1(ANKLE)

**ART/ORDER REF: 3415** 

Sizes: 5 to 12

TOECAP: 200J steel toecap

**LINING:** Non-woven fabric, highly

abrasion resistant

**INSOLE:** Hygienic and comfortable Molded Eva insole

Safety basic (SB), HRO

**VULCASOLE** <sup>™</sup>-9.1 ART/ORDER REF: 3362

Sizes: 5 to 12

**VULCASOLE™ RUBBER TECHNOLOGY FOR EXTREME APPLICATION** 