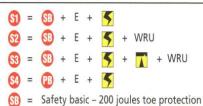

# **KEY TO SAFETY FOOTWEAR FEATURES**

The safety features of the footwear will be clearly marked on the product and can be identified using the codes listed below:

Sile = Safety basic – 200 joules toe protection to EN ISO 20345: 2004 & oil resistant outsole.

Protective basic – 100 joules toe protection to EN ISO 20346:2004 & oil resistant outsole.

Antistatic - dissipates static electricity between 100KΩ - 1,000MΩ. (1 X  $10^5 - 10^9$  ohms)

Penetration resistant midsole.Stainless steel plate incorporated in the sole.

WRU = Water resistant uppers.

HRO = Heat resistant outsoles. Resistance to hot contact - 300°C for minimum 60 seconds.

E = Energy absorbing heel – shock absorption.

ORO = Oil resistant outsoles.