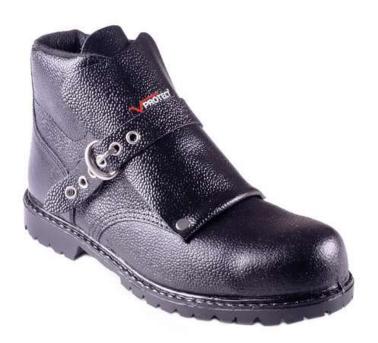

### **SECTORS:**

Foundry, forging, metallurgy, construction, building, Smelting plants, extreme hot conditions

#### TECHNICAL SPECIFICATION:

**SOLE: VULCASOLE™-9.1** rubber sole with added fire resistant technology, exceptional grip, resistance to hydrocarbons and oils, resistance to heat on contact (HRO), self-cleaning sole design

**UPPER:** Pigmented grain leather, with fast Release buckle system, coagulated foam padded leather collar for comfort, Metal eyelets, Protective leather flap

**LINING**: Non-woven fabric, highly abrasion resistant, cambrelle fabric

TOECAP: 200J Steel toecap

**INSOLE**: Hygenic and comfortable moulded eva insole.

Safety basic (SB), HRO

VULCASOLE™9.1 FOUNDRY BOOT ART/ORDER REF: 3429

**SIZES: 5 TO 12** 