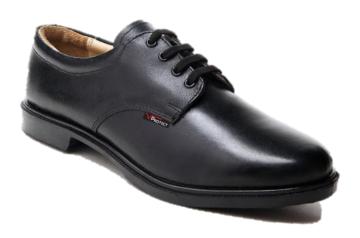

# **NON-SAFTEY**

ARTICLE/ORDER REF: ZX-NBR

SIZES: 6 to 12

RANGE: V-CORPORATE (CASUAL)

SECTORS: CASUAL WEAR, FASHION INDUSTRY

**TECHNICAL SPECIFICATION SOLE:** Nitrile rubber outsole, oil resistant, better grip, classic tread

design.

**UPPER:** Derby design genuine grain cg leather, cushion comfort, metal eyelets with nylon laces

**LINING:** comfortable abrasion resistant leather lining

**TOECAP:** Toe puff, durable,

provides stability

**INSOLE:** Abrasion resistant

Leather insole

SECTOR:

Casual wear, fashion industry