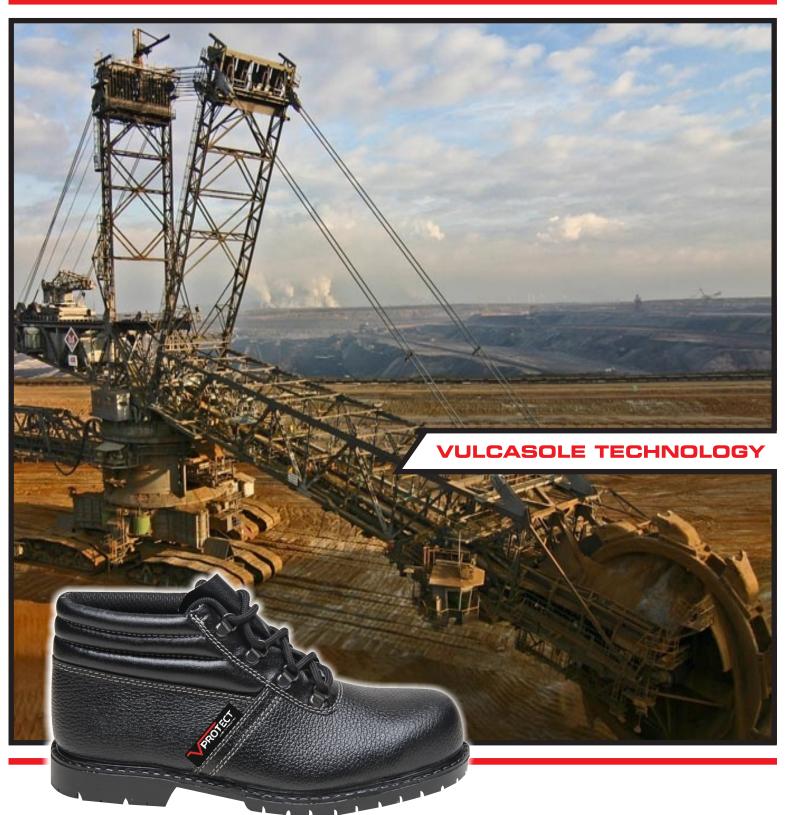

Our brand strategy for **V-PROTECT™** range is to work on achieving market leadership in personnel protective equipment for extreme applications with the use of our specially designed revolutionary rubber technology **VULCASOLE™ TECHNOLOGY**.

### TECHNICAL SPECIFICATION:

**SOLE:** VULCASOLE™-9.1 rubber sole, exception grip, resistance to hydrocarbons and oils, resistance to heat on contact(HRO),self-cleaning sole design

**UPPER:** Pigmented grain leather, burton print, Coagulated foam padded PU collar for comfort Metal eyelets,

Safety basic (SB), HRO

VULCASOLE™-9.1(ANKLE)

**ART/ORDER REF: 3415** 

Sizes: 5 to 12

TOECAP: 200J steel toecap

**LINING:** Non-woven fabric, highly

abrasion resistant

**INSOLE:** Hygienic and comfortable Molded Eva insole