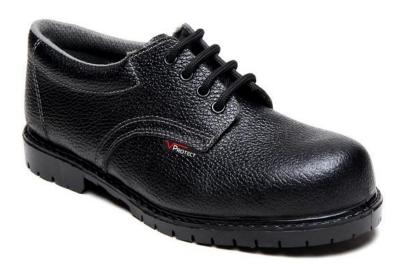

# **NON-SAFTEY**

ARTICLE/ORDER REF: ZX-NBR

SIZES: 6 to 12

RANGE: V-CORPORATE (CASUAL)

SECTORS: CASUAL WEAR, FASHION INDUSTRY

**TECHNICAL SPECIFICATION SOLE:** Nitrile rubber outsole, oil resistant, better grip, classic tread

design.

**UPPER:** Derby design genuine grain cg leather, cushion comfort, metal eyelets with nylon laces

**LINING:** comfortable abrasion resistant leather lining

**TOECAP:** Toe puff, durable,

provides stability

**INSOLE:** Abrasion resistant

Leather insole

SECTOR:

Casual wear, fashion industry