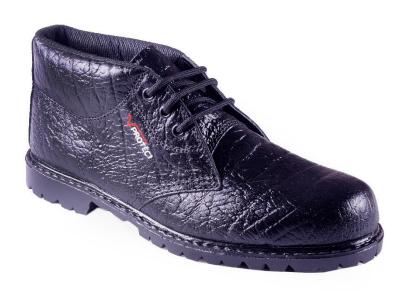

### Safety basic (SB), HRO

VULCASOLE™9.1 (HIGH ANKLE) ART/ORDER REF: 955

Sizes: 5 TO 12

**SECTORS:** Highly polyvalent model for industry, acid industry, alkalis, extreme conditions, hot ground

**SOLE: VULCASOLE™ ACIDIC** rubber sole, exceptional grip, highly resistant to concentrated acids, resistance to heat (HRO), self-cleaning sole design

**UPPER:** Pigmented grain leather, coagulated foam padded Leather collar for comfort, Metal eyelets

**LINING**: Non-woven fabric, highly abrasion resistant, cambrelle fabric

TOECAP: 200J Steel toecap

**INSOLE**: Hygienic and comfortable moulded Eva insole

Safety basic (SB), HRO

VULCASOLE™ACIDIC ART/ORDER REF: 1095 Sizes: 5 to 12