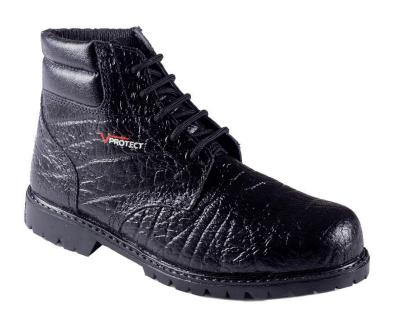

Safety basic (SB), HRO

VULCASOLE™-9.1(ANKLE)

**ART/ORDER REF: 3415** 

Sizes: 5 to 12

TOECAP: 200J steel toecap

**LINING:** Non-woven fabric, highly

abrasion resistant

**INSOLE:** Hygienic and comfortable Molded Eva insole

Safety basic (SB), HRO

**VULCASOLE** <sup>™</sup>-9.1 ART/ORDER REF: 3362

Sizes: 5 to 12

**VULCASOLE™ RUBBER TECHNOLOGY FOR EXTREME APPLICATION** 

### **SECTORS:**

Highly polyvalent model for industry, building, construction, hot ground, humid environments, forging and extreme conditions, mining sector

### **TECHNICAL SPECIFICATION:**

**SOLE: VULCASOLE™-9.1** rubber sole, exception grip, resistance to hydrocarbons and oils, resistance to heat on contact(HRO), self-cleaning sole design

**UPPER:** Pigmented grain leather, coagulated foam padded PU collar for comfort, Metal eyelets

**LINING**: Non-woven fabric, highly abrasion resistant, cambrelle fabric

TOECAP: 200J Steel toecap

**INSOLE**: Hygienic and comfortable moulded eva insole.